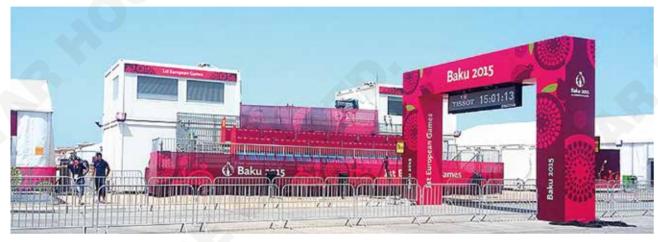

Location: Chile

Application: Hospice
Project Profile: 3 floor building,6060mm\*3000mm\*25 units
+ 6000mm\*3000mm\*2 units + 4530\*2500\*4 units total

11/26 12/26

Location: Baku, Azerbaijan Application: Games Venues Cabins & Toilets
Project Profile: 2438mm\*5800mm\*68 units + 2000mm\*4000mm\*1 unit
+1500\*5800\*10 units + 2900mm\*5800mm\*4 units total