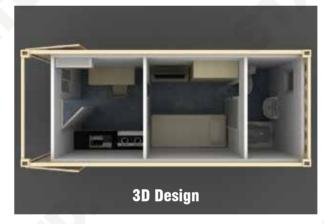

### **20ft Flat Pack Container Model**

SH101

The basic flat pack unit. Suitable for offices, bedrooms, change rooms, and site accommodation houses

- SH114 -

VIP unit. Site office, holiday cabin or accommodation including private shower and toilet.