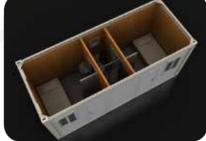

### **20ft Flat Pack Container Model**

SH101

The basic flat pack unit. Suitable for offices, bedrooms, change rooms, and site accommodation houses

- SH114 -

VIP unit. Site office, holiday cabin or accommodation including private shower and toilet.

SH104

Two separate rooms can be used as dormitories or offices etc.

SH111

Two rooms with bath and toilet. Suitable for accommodation.

SH114A

Two single rooms with public bath 2 basins for each rooms.

SH115

Office or accommodation includes private bath and toilet.