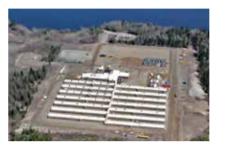

Location: Kandahar, Afghanistan
Application: Military Camp
Project Profile: 6058mm\*2438mm\*220 units + 4888mm\*2438mm\*40 units
+ 7338mm\*2438mm\*10 units total with roof system