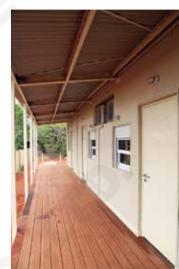

### **FLAT PACK CONTAINER**

Flat pack container is a multi-function standard container, which dimensions conform to the ISO container transportation. It is a prefabricated building structure composed of roof, floor and pillars. This structure enables the containers to combine in longitudinal and transverse directions without limits, or be stacked in 2 floors or 3 floors in height.

The walls of the container are made of light insulation panels ,and the position can be adjusted as needed. In the process of transportation, the flat pack containers can be packed in the form of 4 per bundle which height is 2591 mm(ISO dimensions).

#### **Flexible Combination**

Multiple modular building can be easily created by stacking and interlinking units together. Internal wall panels can be removed and changed at the clients' discretion to provide flexible layout options.