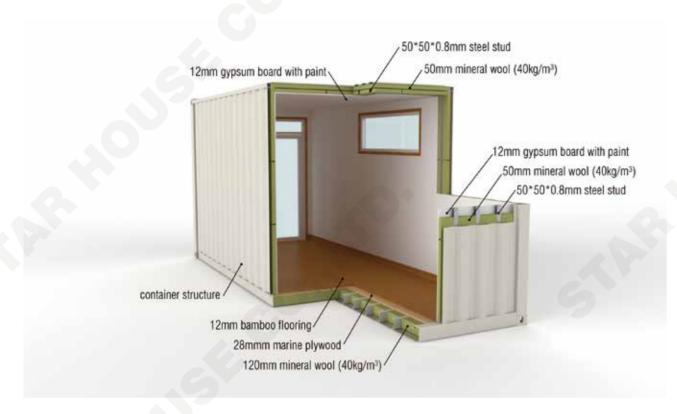

## **MODIFIED CONTAINER**

Modified container is a custom product based on the ISO shipping container. Openings can be made on the containers to install doors and Windows according to the requirements. All the work can be completed in the factory including insulation and decoration, even installation for furniture and sanitary fittings.

After protecting the openings, the modified container can be transported as a ISO shipping container. It can be put into use after little work when arriving at the destination.

The modified containers can used separately as accommodation, office, or bathroom, and also can combine or stack them as needed.