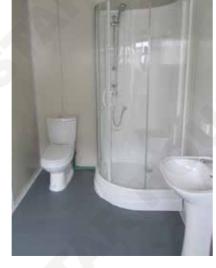

**Ablution Unit** 

3 showers, 3 toilets, 4 washbasins and 2 urinals.

**Toilet Unit -**

6 toilets, 6 washbasins, also can replace washbasins into urinals for male toilet.

Shower Unit -

6 showers,6 washbasins and water heater is also available.