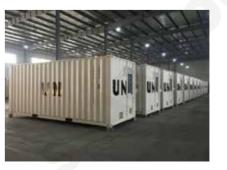

## **Project & Layout**

United Nations Project
Application: Accommodation
Project Profile: 6058mm\*2438mm\*30 units total

Location: Australia Application: Residence Project Profile: 2 floor building,12192mm\*3657mm\*4 units total