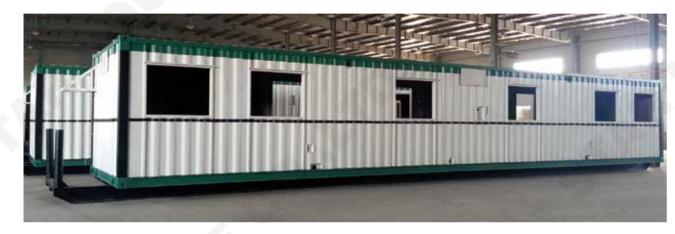

## **MODIFIED CONTAINER**

Modified container is a custom product based on the ISO shipping container. Openings can be made on the containers to install doors and Windows according to the requirements. All the work can be completed in the factory including insulation and decoration, even installation for furniture and sanitary fittings.

After protecting the openings, the modified container can be transported as a ISO shipping container. It can be put into use after little work when arriving at the destination.

The modified containers can used separately as accommodation, office, or bathroom, and also can combine or stack them as needed.

## **ISO SHIPPING CONTAINER**

Star House has a production line for ISO shipping container. Our main products include 20'GP, 20'HC, 40'GP, 40'HC ISO shipping containers. In additional, we can also customize special containers which maximum external dimensions is 4200mm (Width) x 18000mm (Length) x 2896mm (Height). We have 100-120 units max output per day, which can ensure the delivery in time for mass production.