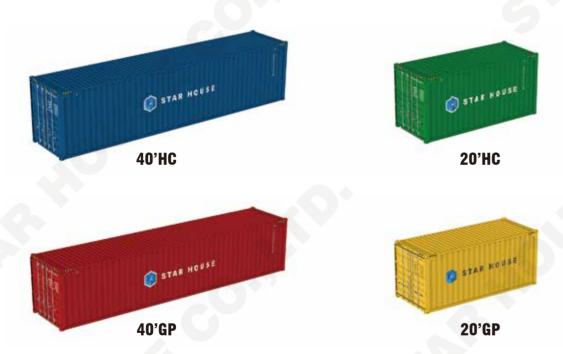

## **ISO SHIPPING CONTAINER**

Star House has a production line for ISO shipping container. Our main products include 20'GP, 20'HC, 40'GP, 40'HC ISO shipping containers. In additional, we can also customize special containers which maximum external dimensions is 4200mm (Width) x 18000mm (Length) x 2896mm (Height). We have 100-120 units max output per day, which can ensure the delivery in time for mass production.