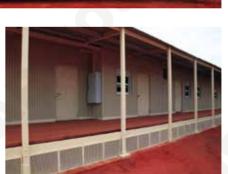

**Ablution Unit** 

3 showers, 3 toilets, 4 washbasins and 2 urinals.

**Toilet Unit -**

6 toilets, 6 washbasins, also can replace washbasins into urinals for male toilet.

Shower Unit -

6 showers,6 washbasins and water heater is also available.