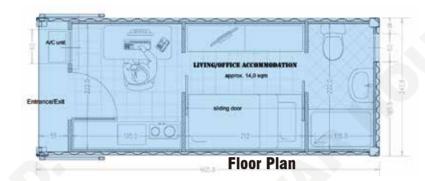

| 2896   | 12012  | 3478                    | 2700   | 8800       |  |

<sup>\*</sup>Also available with external height 2591mm(8'6"),maximum length 18000mm and maximum width 4200mm for customization.



## **20ft/40ft Modified Container Model**



8 x 20ft Starter unit Model:MC-2001



8 x 40ft Starter unit Model:MC-4001



8 x 40ft Bachelor unit Model:MC-4002



8 x 40ft Manager unit Model:MC-4003



8 x 40ft Business unit-1 Model:MC-4004



8 x 40ft Professor unit Model:MC-4005



8 x 40ft Junior unit Model:MC-4006



2 x 8 x 40ft Master unit-1 Model:MC-4007



2 x 8 x 40ft Master unit-2 Model:MC-4008



2 x 8 x 40ft Queen unit Model:MC-4009

## **Project & Layout**



United Nations Project
Application: Accommodation
Project Profile: 6058mm\*2438mm\*30 units total

























Location: Australia Application: Residence Project Profile: 2 floor building,12192mm\*3657mm\*4 units total





















Location: Australia
Application: Accommodation
Project Profile: 12192mm\*3400mm\*4 units+6058mm\*3400mm\*1 unit total





















Location: Canada Application: Accommodation
Project Profile: 18288mm\*3657mm unit















Location: Northern Ontario, Canada Application: Workers Camp Project Profile: 591 units,21300 sq.m. total, designed to tolerate-40°C

















Floor Plan

23/26 24/26



## **ISO SHIPPING CONTAINER**



Star House has a production line for ISO shipping container. Our main products include 20'GP, 20'HC, 40'GP, 40'HC ISO shipping containers. In additional, we can also customize special containers which