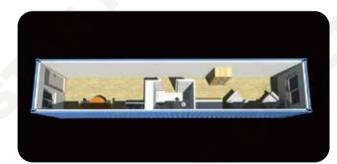

### **20ft Flat Pack Container Model**

SH101

The basic flat pack unit. Suitable for offices, bedrooms, change rooms, and site accommodation houses

- SH114 -

VIP unit. Site office, holiday cabin or accommodation including private shower and toilet.

SH104

Two separate rooms can be used as dormitories or offices etc.

SH111

Two rooms with bath and toilet. Suitable for accommodation.

SH114A

Two single rooms with public bath 2 basins for each rooms.

SH115

Office or accommodation includes private bath and toilet.