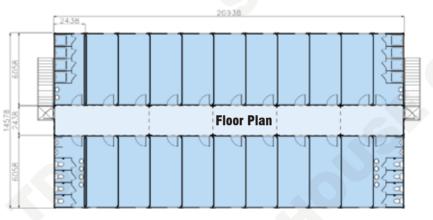

e

Application: Hospice
Project Profile: 3 floor building,6060mm\*3000mm\*25 units
+ 6000mm\*3000mm\*2 units + 4530\*2500\*4 units total















11/26 12/26





Location: Baku, Azerbaijan Application: Games Venues Cabins & Toilets
Project Profile: 2438mm\*5800mm\*68 units + 2000mm\*4000mm\*1 unit
+1500\*5800\*10 units + 2900mm\*5800mm\*4 units total













Location: Hawaii, America Application: Residence Project Profile: 6058mm\*2438mm\*3 units total with roof system













13/26 14/26





Location: Dubai, United Arab Emirates Application: Office Project Profile: 2000m² area













Location: Kandahar, Afghanistan
Application: Military Camp
Project Profile: 6058mm\*2438mm\*220 units + 4888mm\*2438mm\*40 units
+ 7338mm\*2438mm\*10 units total with roof system























## **MODIFIED CONTAINER**



Modified container is a custom product based on the ISO shipping container. Openings can be made on the containers to install doors and Windows according to the requirements. All the work can be completed in the factory including insulation and decoration, even installation for furniture and sanitary fittings.

After protecting the openings, the modified container can be transported as a ISO shipping container. It can be put into use after little work when arriving at the destination.

The modified containers can used separately as accommodation, office, or bathroom, and also can combine or stack them as needed.



### **Advantages**



#### **Sturdy And Durable**

Modified containers can be stacked maximum 7 floors, also they can last more th