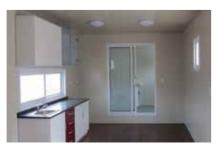

## **MODIFIED CONTAINER**

Modified container is a custom product based on the ISO shipping container. Openings can be made on the containers to install doors and Windows according to the requirements. All the work can be completed in the factory including insulation and decoration, even installation for furniture and sanitary fittings.

After protecting the openings, the modified container can be transported as a ISO shipping container. It can be put into use after little work when arriving at the destination.

The modified containers can used separately as accommodation, office, or bathroom, and also can combine or stack them as needed.

#### **Fully Equipped**

Modified containers can be equipped with pre-installed internal fittings, such as furniture and sanitary fittings, this makes the setup easy and saves labor on site.