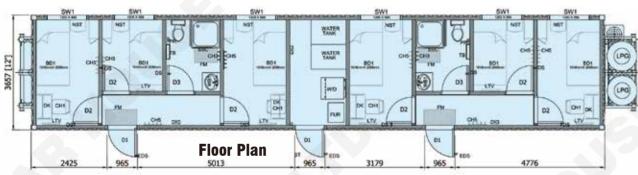

C-4002



8 x 40ft Manager unit Model:MC-4003



8 x 40ft Business unit-1 Model:MC-4004



8 x 40ft Professor unit Model:MC-4005



8 x 40ft Junior unit Model:MC-4006



2 x 8 x 40ft Master unit-1 Model:MC-4007



2 x 8 x 40ft Master unit-2 Model:MC-4008



2 x 8 x 40ft Queen unit Model:MC-4009

## **Project & Layout**



United Nations Project
Application: Accommodation
Project Profile: 6058mm\*2438mm\*30 units total

























Location: Australia Application: Residence Project Profile: 2 floor building,12192mm\*3657mm\*4 units total





















Location: Australia
Application: Accommodation
Project Profile: 12192mm\*3400mm\*4 units+6058mm\*3400mm\*1 unit total





















Location: Canada Application: Accommodation
Project Profile: 18288mm\*3657mm unit















Location: Northern Ontario, Canada Application: Workers Camp Project Profile: 591 units,21300 sq.m. total, designed to tolerate-40°C

















Floor Plan

23/26 24/26



## **ISO SHIPPING CONTAINER**



Star House has a production line for ISO shipping container. Our main products include 20'GP, 20'HC, 40'GP, 40'HC ISO shipping containers. In additional, we can also customize special containers which maximum external dimensions is 4200mm (Width) x 18000mm (Length) x 2896mm (Height). We have 100-120 units max output per day, which can ensure the delivery in time for mass production.



Now you can also order the ISO shipping containers on our website (www.star-house.com.cn). All you need to do is just clicking the mouse, browsing our website, selecting the size ,color and