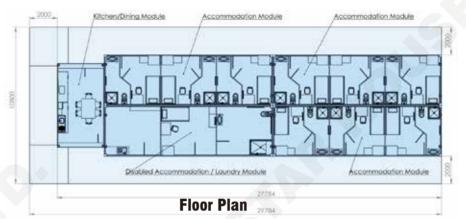

Location: Australia
Application: Accommodation
Project Profile: 12192mm\*3400mm\*4 units+6058mm\*3400mm\*1 unit total

Location: Canada Application: Accommodation
Project Profile: 18288mm\*3657mm unit

Location: Northern Ontario, Canada Application: Workers Camp Project Profile: 591 units,21300 sq.m. total, designed to tolerate-40°C

Floor Plan

23/26 24/26