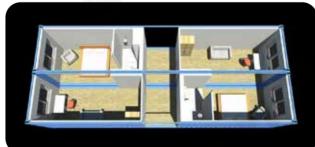

## **Project & Layout**

United Nations Project
Application: Accommodation
Project Profile: 6058mm\*2438mm\*30 units total

Location: Australia Application: Residence Project Profile: 2 floor building,12192mm\*3657mm\*4 units total

Location: Australia
Application: Accommodation
Project Profile: 12192mm\*3400mm\*4 units+6058mm\*3400mm\*1 unit total

Location: Canada Application: Accommodation
Project Profile: 18288mm\*3657mm unit

Location: Northern Ontario, Canada Application: Workers Camp Project Profile: 591 units,21300 sq.m. total, designed to tolerate-40°C

Floor Plan

23/26 24/26