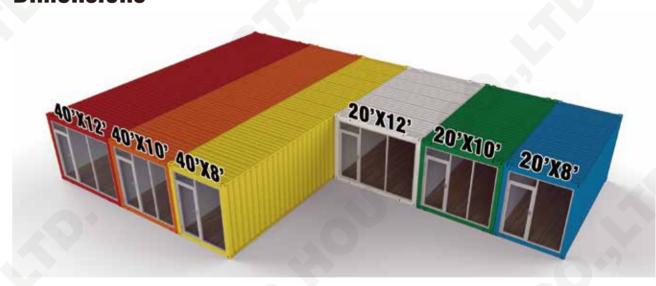

### **Dimensions**

| Туре                  | Extern | External Dimensions(mm) |        |        | Internal Dimensions(mm) |        |            |  |
|-----------------------|--------|-------------------------|--------|--------|-------------------------|--------|------------|--|
|                       | Length | Width                   | Height | Length | Width                   | Height | Weight(kg) |  |
| 20'*8' Modified Unit  | 6058   | 2438                    | 2896   | 5878   | 2258                    | 2700   | 4000       |  |
| 20'10' Modified Unit  | 6058   | 3000                    | 2896   | 5878   | 2820                    | 2700   | 4500       |  |
| 20'*12'Modified Unit  | 6058   | 3658                    | 2896   | 5878   | 3478                    | 2700   | 5000       |  |
| 40'*8' Modified Unit  | 12192  | 2438                    | 2896   | 12012  | 2258                    | 2700   | 7200       |  |
| 40'*10' Modified Unit | 12192  | 3000                    | 2896   | 12012  | 2820                    | 2700   | 8000       |  |
| 40'*12' Modified Unit | 12192  | 3658                    | 2896   | 12012  | 3478                    | 2700   | 8800       |  |

<sup>\*</sup>Also available with external height 2591mm(8'6"),maximum length 18000mm and maximum width 4200mm for customization.