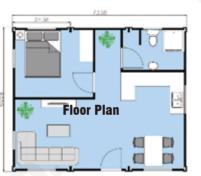

30mm\*5992mm\*5 units total

















Location: Beijing, China Application: Office Project Profile: 4 floor building, 5500mm\*4000mm\*90 units total

















10/26





Location: Chile Application: Dining hall Project Profile: 10000mm\*3000mm\*90 units Total





















Location: Chile

Application: Hospice
Project Profile: 3 floor building,6060mm\*3000mm\*25 units
+ 6000mm\*3000mm\*2 units + 4530\*2500\*4 units total















11/26 12/26





Location: Baku, Azerbaijan Application: Games Venues Cabins & Toilets
Project Profile: 2438mm\*5800mm\*68 units + 2000mm\*4000mm\*1 unit
+1500\*5800\*10 units + 2900mm\*5800mm\*4 units total













Location: Hawaii, America Application: Residence Project Profile: 6058mm\*2438mm\*3 units total with roof system













13/26 14/26





Location: Dubai, United Arab Emirates Application: Office Project Profile: 2000m² area













Location: Kandahar, Afghanistan
Application: Military Camp
Project Profile: 6058mm\*2438mm\*220 units + 4888mm\*2438mm\*40 units
+ 7338mm\*2438mm\*10 units total with roof system























## **MODIFIED CONTAINER**



Modified container is a custom product based on the ISO shipping container. Openings can be made on the containers to install doors and Windows according to the requirements. All the work can be completed in the factory including insulation and decoration, even installation for furniture and sanitary fittings.

After protecting the openings, the modified container can be transported as a ISO shipping container. It can be put into use after