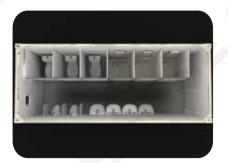

**Ablution Unit** 

3 showers, 3 toilets, 4 washbasins and 2 urinals.

**Toilet Unit -**

6 toilets, 6 washbasins, also can replace washbasins into urinals for male toilet.

Shower Unit -

6 showers,6 washbasins and water heater is also available.