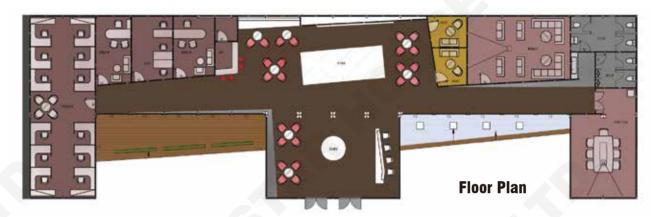

houses



- SH114 -

VIP unit. Site office, holiday cabin or accommodation including private shower and toilet.



SH104

Two separate rooms can be used as dormitories or offices etc.



SH111

Two rooms with bath and toilet. Suitable for accommodation.



SH114A

Two single rooms with public bath 2 basins for each rooms.



SH115

Office or accommodation includes private bath and toilet.



**Ablution Unit** 

3 showers, 3 toilets, 4 washbasins and 2 urinals.



**Toilet Unit -**

6 toilets, 6 washbasins, also can replace washbasins into urinals for male toilet.



Shower Unit -

6 showers,6 washbasins and water heater is also available.

## **Project & Layout**



Location: Wuxi, China Application: Sales Office

Project Profile: 7200mm\*2438mm\*18 units + 6058mm\*2438mm\*8 units total























Location: Shenzhen, China Application: Office Project Profile: 3 floor building,6058mm\*2990mm\*87 units + 1930mm\*5992mm\*5 units total

















Location: Beijing, China Application: Office Project Profile: 4 floor building, 5500mm\*4000mm\*90 units total

















10/26





Location: Chile Application: Dining hall Project Profile: 10000mm\*3000mm\*90 units Total





















Location: Chile

Application: Hospice
Project Profile: 3 floor building,6060mm\*3000mm\*25 units
+ 6000mm\*3000mm\*2 units + 4530\*2500\*4 units total















11/26 12/26





Location: Baku, Azerbaijan Application: Games Venues Cabins & Toilets
Project Profile: 2438mm\*5800mm\*68 units + 2000mm\*4000mm\*1 unit
+1500\*5800\*10 units + 2900mm\*5800mm\*4 units total