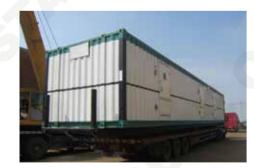

### **FLAT PACK CONTAINER**

Flat pack container is a multi-function standard container, which dimensions conform to the ISO container transportation. It is a prefabricated building structure composed of roof, floor and pillars. This structure enables the containers to combine in longitudinal and transverse directions without limits, or be stacked in 2 floors or 3 floors in height.

The walls of the container are made of light insulation panels ,and the position can be adjusted as needed. In the process of transportation, the flat pack containers can be packed in the form of 4 per bundle which height is 2591 mm(ISO dimensions).

#### **Easy Transportation**

Flat pack containers are designed according to ISO shipping containers, which makes them suitable for ocean freight. Each unit has forklift pockets on the floor for handling.