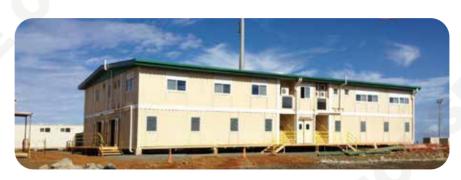

### **FLAT PACK CONTAINER**

Flat pack container is a multi-function standard container, which dimensions conform to the ISO container transportation. It is a prefabricated building structure composed of roof, floor and pillars. This structure enables the containers to combine in longitudinal and transverse directions without limits, or be stacked in 2 floors or 3 floors in height.

Location: Kandahar, Afghanistan
Application: Military Camp
Project Profile: 6058mm\*2438mm\*220 units + 4888mm\*2438mm\*40 units
+ 7338mm\*2438mm\*10 units total with roof system