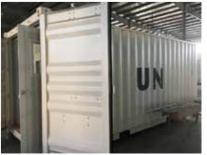

## **Project & Layout**

United Nations Project
Application: Accommodation
Project Profile: 6058mm\*2438mm\*30 units total

Location: Australia Application: Residence Project Profile: 2 floor building,12192mm\*3657mm\*4 units total