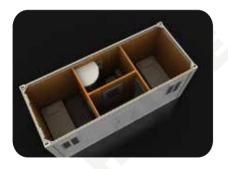

### **20ft Flat Pack Container Model**

SH101

The basic flat pack unit. Suitable for offices, bedrooms, change rooms, and site accommodation houses

- SH114 -

VIP unit. Site office, holiday cabin or accommodation including private shower and toilet.

SH104

Two separate rooms can be used as dormitories or offices etc.

SH111

Two rooms with bath and toilet. Suitable for accommodation.

SH114A

Two single rooms with public bath 2 basins for each rooms.

SH115

Office or accommodation includes private bath and toilet.