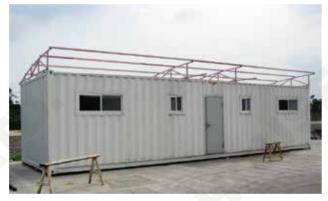

### **FLAT PACK CONTAINER**

Flat pack container is a multi-function standard container, which dimensions conform to the ISO container transportation. It is a prefabricated building structure composed of roof, floor and pillars. This structure enables the containers to combine in longitudinal and transverse directions without limits, or be stacked in 2 floors or 3 floors in height.

#### **Easy Transportation**

Flat pack containers are designed according to ISO shipping containers, which makes them suitable for ocean freight. Each unit has forklift pockets on the floor for handling.