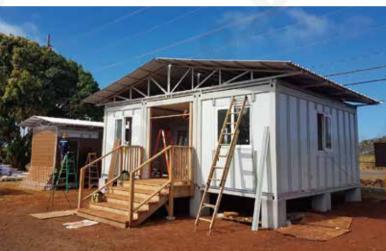

Location: Hawaii, America Application: Residence Project Profile: 6058mm\*2438mm\*3 units total with roof system

13/26 14/26

Location: Dubai, United Arab Emirates Application: Office Project Profile: 2000m² area