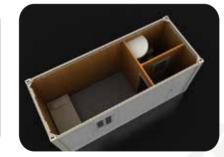

### **20ft Flat Pack Container Model**

SH101

The basic flat pack unit. Suitable for offices, bedrooms, change rooms, and site accommodation houses

- SH114 -

VIP unit. Site office, holiday cabin or accommodation including private shower and toilet.

SH104

Two separate rooms can be used as dormitories or offices etc.

SH111

Two rooms with bath and toilet. Suitable for accommodation.

SH114A

Two single rooms with public bath 2 basins for each rooms.

SH115

Office or accommodation includes private bath and toilet.