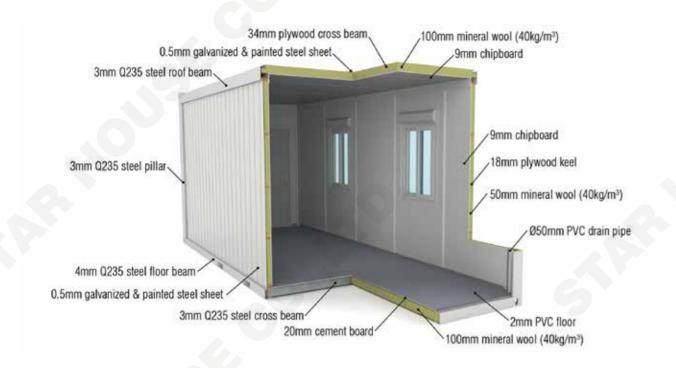

### **FLAT PACK CONTAINER**

Flat pack container is a multi-function standard container, which dimensions conform to the ISO container transportation. It is a prefabricated building structure composed of roof, floor and pillars. This structure enables the containers to combine in longitudinal and transverse directions without limits, or be stacked in 2 floors or 3 floors in height.

The walls of the container are made of light insulation panels ,and the position can be adjusted as needed. In the process of transportation, the flat pack containers can be packed in the form of 4 per bundle which height is 2591 mm(ISO dimensions).