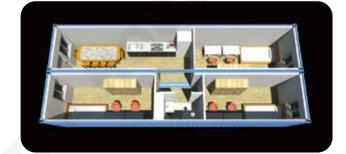

## **Project & Layout**

United Nations Project
Application: Accommodation
Project Profile: 6058mm\*2438mm\*30 units total

Location: Australia Application: Residence Project Profile: 2 floor building,12192mm\*3657mm\*4 units total

Location: Australia
Application: Accommodation
Project Profile: 12192mm\*3400mm\*4 units+6058mm\*3400mm\*1 unit total

Location: Canada Application: Accommodation
Project Profile: 18288mm\*3657mm unit

Location: Northern Ontario, Canada Application: Workers Camp Project Profile: 591 units,21300 sq.m. total, designed to tolerate-40°C

Floor Plan

23/26 24/26