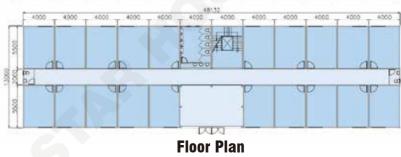

basins for each rooms.



SH115

Office or accommodation includes private bath and toilet.



**Ablution Unit** 

3 showers, 3 toilets, 4 washbasins and 2 urinals.



**Toilet Unit -**

6 toilets, 6 washbasins, also can replace washbasins into urinals for male toilet.



Shower Unit -

6 showers,6 washbasins and water heater is also available.

## **Project & Layout**



Location: Wuxi, China Application: Sales Office

Project Profile: 7200mm\*2438mm\*18 units + 6058mm\*2438mm\*8 units total























Location: Shenzhen, China Application: Office Project Profile: 3 floor building,6058mm\*2990mm\*87 units + 1930mm\*5992mm\*5 units total

















Location: Beijing, China Application: Office Project Profile: 4 floor building, 5500mm\*4000mm\*90 units total

















10/26





Location: Chile Application: Dining hall Project Profile: 10000mm\*3000mm\*90 units Total





















Location: Chile

Application: Hospice
Project Profile: 3 floor building,6060mm\*3000mm\*25 units
+ 6000mm\*3000mm\*2 units + 4530\*2500\*4 units total















11/26 12/26





Location: Baku, Azerbaijan Application: Games Venues Cabins & Toilets
Project Profile: 2438mm\*5800mm\*68 units + 2000mm\*4000mm\*1 unit
+1500\*5800\*10 units + 2900mm\*5800mm\*4 units total













Location: Hawaii, America Application: Residence Project Profile: 6058mm\*2438mm\*3 units total with roof system













13/26 14/26





Location: Dubai, United Arab Emirates Application: Office Project Profile: 2000m² area













Location: Kandahar, Afghanistan
Application: M