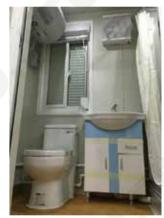

Shop

**Toilet And Shower** 

**Ablution Unit** 

3 showers, 3 toilets, 4 washbasins and 2 urinals.

**Toilet Unit -**

6 toilets, 6 washbasins, also can replace washbasins into urinals for male toilet.

Shower Unit -

6 showers,6 washbasins and water heater is also available.