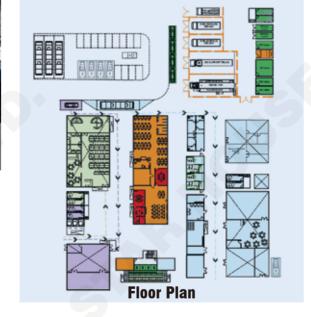

Location: Shenzhen, China Application: Office Project Profile: 3 floor building,6058mm\*2990mm\*87 units + 1930mm\*5992mm\*5 units total

















Location: Beijing, China Application: Office Project Profile: 4 floor building, 5500mm\*4000mm\*90 units total

















10/26





Location: Chile Application: Dining hall Project Profile: 10000mm\*3000mm\*90 units Total





















Location: Chile

Application: Hospice
Project Profile: 3 floor building,6060mm\*3000mm\*25 units
+ 6000mm\*3000mm\*2 units + 4530\*2500\*4 units total















11/26 12/26





Location: Baku, Azerbaijan Application: Games Venues Cabins & Toilets
Project Profile: 2438mm\*5800mm\*68 units + 2000mm\*4000mm\*1 unit
+1500\*5800\*10 units + 2900mm\*5800mm\*4 units total













Location: Hawaii, America Application: Residence Project Profile: 6058mm\*2438mm\*3 units total with roof system













13/26 14/26





Location: Dubai, United Arab Emirates Application: Office Project Profile: 2000m² area













Location: Kandahar, Afghanistan
Application: Military Camp
Project Profile: 6058mm\*2438mm\*220 units + 4888mm\*2438mm\*40 units
+ 7338mm\*2438mm\*10 units total with roof system























## **MODIFIED CONTAINER**



Modified container is a custom product based on the ISO shipping container. Openings can be made on the containers to install doors and Windows according to the requirements. All the work can be completed in the factory including insulation and decoration, even installation for furniture and sanitary fittings.

After p