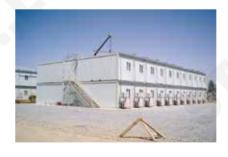

#### **Sturdy And Durable**

Modified containers can be stacked maximum 7 floors, also they can last more than 30 years.

#### **Customized Design**

Modified containers can be customized designed in special dimension, layout and materials, to meet different standard and requirement.