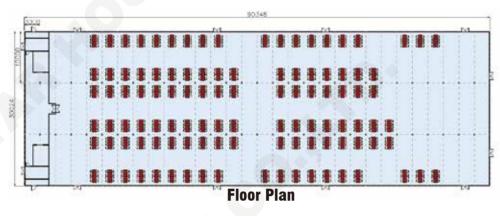

Unit** 

3 showers, 3 toilets, 4 washbasins and 2 urinals.



**Toilet Unit -**

6 toilets, 6 washbasins, also can replace washbasins into urinals for male toilet.



Shower Unit -

6 showers,6 washbasins and water heater is also available.

## **Project & Layout**



Location: Wuxi, China Application: Sales Office

Project Profile: 7200mm\*2438mm\*18 units + 6058mm\*2438mm\*8 units total























Location: Shenzhen, China Application: Office Project Profile: 3 floor building,6058mm\*2990mm\*87 units + 1930mm\*5992mm\*5 units total

















Location: Beijing, China Application: Office Project Profile: 4 floor building, 5500mm\*4000mm\*90 units total

















10/26





Location: Chile Application: Dining hall Project Profile: 10000mm\*3000mm\*90 units Total





















Location: Chile

Application: Hospice
Project Profile: 3 floor building,6060mm\*3000mm\*25 units
+ 6000mm\*3000mm\*2 units + 4530\*2500\*4 units total















11/26 12/26





Location: Baku, Azerbaijan Application: Games Venues Cabins & Toilets
Project Profile: 2438mm\*5800mm\*68 units + 2000mm\*4000mm\*1 unit
+1500\*5800\*10 units + 2900mm\*5800mm\*4 units total













Location: Hawaii, America Application: Residence Project Profile: 6058mm\*2438mm\*3 units total with roof system













13/26 14/26





Location: Dubai, United Arab Emirates Application: Office Project Profile: 2000m² area













Location: Kandahar, Afghanistan
Application: Military Camp
Project Profile: 6058mm\*2438mm\*220 units + 4888mm\*2438mm\*40 units
+ 7338mm\*2438mm\*10