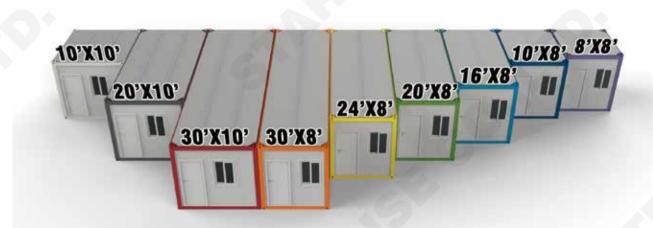

### **FLAT PACK CONTAINER**

Flat pack container is a multi-function standard container, which dimensions conform to the ISO container transportation. It is a prefabricated building structure composed of roof, floor and pillars. This structure enables the containers to combine in longitudinal and transverse directions without limits, or be stacked in 2 floors or 3 floors in height.

### **Dimensions**

| Туре                             | External Dimensions(mm) |       |        | Internal Dimensions(mm) |       |        | Weight(kg) |
|----------------------------------|-------------------------|-------|--------|-------------------------|-------|--------|------------|
|                                  | Length                  | Width | Height | Length                  | Width | Height | weight(kg) |
| 20'*8' Standard Unit             | 6058                    | 2438  | 2791   | 5858                    | 2238  | 2520   | 2000       |
| 8'*8' Mini Corridor Unit         | 2438                    | 2438  | 2791   | 2238                    | 2238  | 2520   | 1100       |
| 10'*8' Short Unit                | 3025                    | 2438  | 2791   | 2825                    | 2238  | 2520   | 1250       |
| 16'*8' Corridor Unit             | 4888                    | 2438  | 2791   | 4688                    | 2238  | 2520   | 1700       |
| 24'*8' Extra Unit                | 7200                    | 2438  | 2791   | 7000                    | 2238  | 2520   | 2300       |
| 30'*8' Ultra Long Unit           | 9000                    | 2438  | 2791   | 8800                    | 2238  | 2520   | 2750       |
| 20'*10' Ultra Wide Unit          | 6058                    | 2990  | 2791   | 5858                    | 2790  | 2520   | 2220       |
| 10'*10' Mini Ultra Wide Unit     | 3025                    | 2990  | 2791   | 2825                    | 2790  | 2520   | 1400       |
| 30'*10' Ultra Wide And Long Unit | 9000                    | 2990  | 2791   | 8800                    | 2790  | 2520   | 2980       |