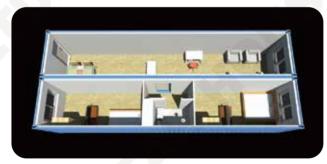

### **20ft Flat Pack Container Model**

SH101

The basic flat pack unit. Suitable for offices, bedrooms, change rooms, and site accommodation houses

- SH114 -

VIP unit. Site office, holiday cabin or accommodation including private shower and toilet.

SH104

Two separate rooms can be used as dormitories or offices etc.

SH111

Two rooms with bath and toilet. Suitable for accommodation.

SH114A

Two single rooms with public bath 2 basins for each rooms.

SH115

Office or accommodation includes private bath and toilet.