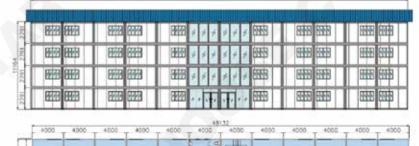

Location: Beijing, China Application: Office Project Profile: 4 floor building, 5500mm\*4000mm\*90 units total

10/26

Location: Chile Application: Dining hall Project Profile: 10000mm\*3000mm\*90 units Total