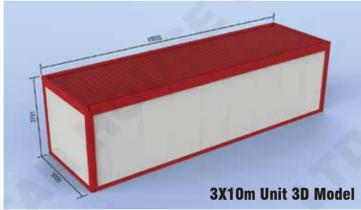

### **FLAT PACK CONTAINER**

Flat pack container is a multi-function standard container, which dimensions conform to the ISO container transportation. It is a prefabricated building structure composed of roof, floor and pillars. This structure enables the containers to combine in longitudinal and transverse directions without limits, or be stacked in 2 floors or 3 floors in height.

### **Dimensions**

| Туре                             | External Dimensions(mm) |       |        | Internal Dimensions(mm) |       |        | Weight(kg) |
|----------------------------------|-------------------------|-------|--------|-------------------------|-------|--------|------------|
|                                  | Length                  | Width | Height | Length                  | Width | Height | weight(kg) |
| 20'*8' Standard Unit             | 6058                    | 2438  | 2791   | 5858                    | 2238  | 2520   | 2000       |
| 8'*8' Mini Corridor Unit         | 2438                    | 2438  | 2791   | 2238                    | 2238  | 2520   | 1100       |
| 10'*8' Short Unit                | 3025                    | 2438  | 2791   | 2825                    | 2238  | 2520   | 1250       |
| 16'*8' Corridor Unit             | 4888                    | 2438  | 2791   | 4688                    | 2238  | 2520   | 1700       |
| 24'*8' Extra Unit                | 7200                    | 2438  | 2791   | 7000                    | 2238  | 2520   | 2300       |
| 30'*8' Ultra Long Unit           | 9000                    | 2438  | 2791   | 8800                    | 2238  | 2520   | 2750       |
| 20'*10' Ultra Wide Unit          | 6058                    | 2990  | 2791   | 5858                    | 2790  | 2520   | 2220       |
| 10'*10' Mini Ultra Wide Unit     | 3025                    | 2990  | 2791   | 2825                    | 2790  | 2520   | 1400       |
| 30'*10' Ultra Wide And Long Unit | 9000                    | 2990  | 2791   | 8800                    | 2790  | 2520   | 2980       |