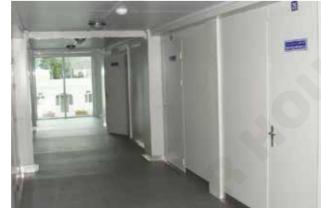

## **MODIFIED CONTAINER**

Modified container is a custom product based on the ISO shipping container. Openings can be made on the containers to install doors and Windows according to the requirements. All the work can be completed in the factory including insulation and decoration, even installation for furniture and sanitary fittings.

After protecting the openings, the modified container can be transported as a ISO shipping container. It can be put into use after little work when arriving at the destination.

The modified containers can used separately as accommodation, office, or bathroom, and also can combine or stack them as needed.