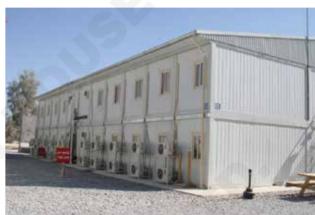

Location: Kandahar, Afghanistan
Application: Military Camp
Project Profile: 6058mm\*2438mm\*220 units + 4888mm\*2438mm\*40 units
+ 7338mm\*2438mm\*10 units total with roof system