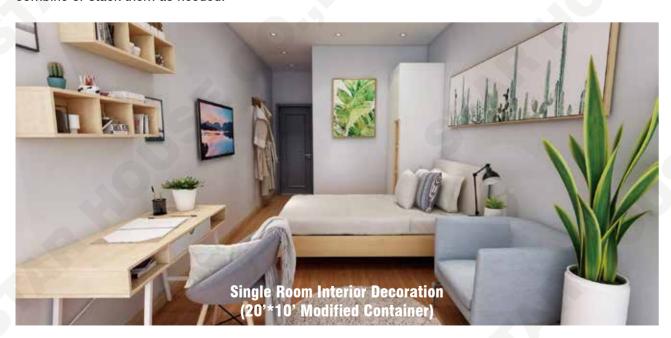

#### **Customized Design**

Modified containers can be customized designed in special dimension, layout and materials, to meet different standard and requirement.

#### **Fully Equipped**

Modified containers can be equipped with pre-installed internal fittings, such as furniture and sanitary fittings, this makes the setup easy and saves labor on site.