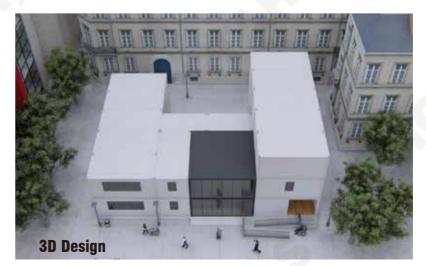

-

6 showers,6 washbasins and water heater is also available.

## **Project & Layout**



Location: Wuxi, China Application: Sales Office

Project Profile: 7200mm\*2438mm\*18 units + 6058mm\*2438mm\*8 units total























Location: Shenzhen, China Application: Office Project Profile: 3 floor building,6058mm\*2990mm\*87 units + 1930mm\*5992mm\*5 units total

















Location: Beijing, China Application: Office Project Profile: 4 floor building, 5500mm\*4000mm\*90 units total

















10/26





Location: Chile Application: Dining hall Project Profile: 10000mm\*3000mm\*90 units Total





















Location: Chile

Application: Hospice
Project Profile: 3 floor building,6060mm\*3000mm\*25 units
+ 6000mm\*3000mm\*2 units + 4530\*2500\*4 units total















11/26 12/26





Location: Baku, Azerbaijan Application: Games Venues Cabins & Toilets
Project Profile: 2438mm\*5800mm\*68 units + 2000mm\*4000mm\*1 unit
+1500\*5800\*10 units + 2900mm\*5800mm\*4 units total













Location: Hawaii, America Application: Residence Project Profile: 6058mm\*2438mm\*3 units total with roof system













13/26 14/26





Location: Dubai, United Arab Emirates Application: Office Project Profile: 2000m² area













Location: Kandahar, Afghanistan
Application: Military Camp
Project Profile: 6058mm\*2438mm\*220 units + 4888mm\*2438mm\*40 units
+ 7338mm\*2438mm\*10 units total with roof system























## **MODIFIED CONTAINER**



Modified container is a custom product based on the ISO shipping container. Openings can be made on