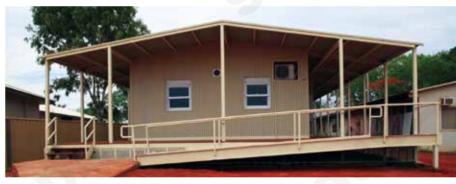

### **FLAT PACK CONTAINER**

Flat pack container is a multi-function standard container, which dimensions conform to the ISO container transportation. It is a prefabricated building structure composed of roof, floor and pillars. This structure enables the containers to combine in longitudinal and transverse directions without limits, or be stacked in 2 floors or 3 floors in height.

#### **Easy Transportation**

Flat pack containers are designed according to ISO shipping containers, which makes them suitable for ocean freight. Each unit has forklift pockets on the floor for handling.

#### **Flexible Combination**

Multiple modular building can be easily created by stacking and interlinking units together. Internal wall panels can be removed and changed at the clients' discretion to provide flexible layout options.